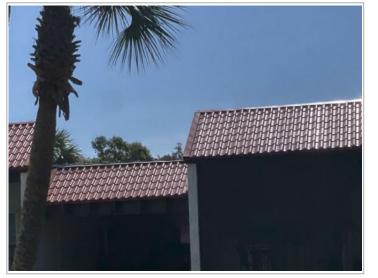

- 1. Building Code: Was the structure built in compliance with the Florida Building Code (FBC 2001 or later) OR for homes located in the HVHZ (Miami-Dade or Broward counties), South Florida Building Code (SFBC-94)?
  - A. Built in compliance with the FBC: Year Built <u>1978</u>. For homes built in 2002/2003 provide a permit application with a date after 3/1/2002: Building Permit Application Date (MM/DD/YYYY) /////
  - B. For the HVHZ Only: Built in compliance with the SFBC-94: Year Built . For homes built in 1994, 1995, and 1996 provide a permit application with a date after 9/1/1994: Building Permit Application Date (MM/DD/YYYY) ////
  - C. Unknown or does not meet the requirements of Answer "A" or "B"
- 2. Roof Covering: Select all roof covering types in use. Provide the permit application date OR FBC/MDC Product Approval number OR Year of Original Installation/Replacement OR indicate that no information was available to verify compliance for each roof covering identified.

| 2.1 Roof Covering Type:       | Permit Application<br>Date | FBC or MDC<br>Product Approval # | Year of Original Installation or<br>Replacement | No Information<br>Provided for<br>Compliance |
|-------------------------------|----------------------------|----------------------------------|-------------------------------------------------|----------------------------------------------|
| 1. Asphalt/Fiberglass Shingle | /                          |                                  |                                                 |                                              |
| 2. Concrete/Clay Tile         | //                         |                                  |                                                 |                                              |
| 3. Metal                      | 6/12/2018                  | 18 135425 00                     |                                                 |                                              |
| 4. Built Up                   | //                         |                                  |                                                 |                                              |
| 5. Membrane                   | 6/12/2018                  | 18 135425 00                     |                                                 |                                              |
| 6. Other                      | /                          |                                  |                                                 |                                              |

- A. All roof coverings listed above meet the FBC with a FBC or Miami-Dade Product Approval listing current at time of installation OR have a roofing permit application date on or after 3/1/02 OR the roof is original and built in 2004 or later.
  - B. All roof coverings have a Miami-Dade Product Approval listing current at time of installation OR (for the HVHZ only) a roofing permit application after 9/1/1994 and before 3/1/2002 OR the roof is original and built in 1997 or later.
  - C. One or more roof coverings do not meet the requirements of Answer "A" or "B".
  - D. No roof coverings meet the requirements of Answer "A" or "B".
- 3. Roof Deck Attachment: What is the weakest form of roof deck attachment?