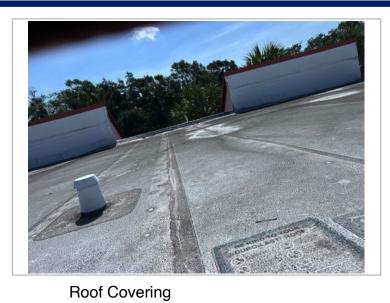

- 1. Building Code: Was the structure built in compliance with the Florida Building Code (FBC 2001 or later) OR for homes located in the HVHZ (Miami-Dade or Broward counties), South Florida Building Code (SFBC-94)?
  - A. Built in compliance with the FBC: Year Built <u>1978</u>. For homes built in 2002/2003 provide a permit application with a date after 3/1/2002: Building Permit Application Date (MM/DD/YYYY) /////
  - B. For the HVHZ Only: Built in compliance with the SFBC-94: Year Built . For homes built in 1994, 1995, and 1996 provide a permit application with a date after 9/1/1994: Building Permit Application Date (MM/DD/YYYY) ////
  - C. Unknown or does not meet the requirements of Answer "A" or "B"
- 2. Roof Covering: Select all roof covering types in use. Provide the permit application date OR FBC/MDC Product Approval number OR Year of Original Installation/Replacement OR indicate that no information was available to verify compliance for each roof covering identified.

| 2.1 Roof Covering Type:       | Permit Application<br>Date | FBC or MDC<br>Product Approval # | Year of Original Installation or<br>Replacement | No Information<br>Provided for<br>Compliance |
|-------------------------------|----------------------------|----------------------------------|-------------------------------------------------|----------------------------------------------|
| 1. Asphalt/Fiberglass Shingle | /                          |                                  |                                                 |                                              |
| 2. Concrete/Clay Tile         | //                         |                                  |                                                 |                                              |
| 3. Metal                      | 6/12/2018                  | 18 135425 00                     |                                                 |                                              |
| 4. Built Up                   | //                         |                                  |                                                 |                                              |
| 5. Membrane                   | 6/12/2018                  | 18 135425 00                     |                                                 |                                              |
| 6. Other                      | /                          |                                  |                                                 |                                              |

- A. All roof coverings listed above meet the FBC with a FBC or Miami-Dade Product Approval listing current at time of installation OR have a roofing permit application date on or after 3/1/02 OR the roof is original and built in 2004 or later.
  - B. All roof coverings have a Miami-Dade Product Approval listing current at time of installation OR (for the HVHZ only) a roofing permit application after 9/1/1994 and before 3/1/2002 OR the roof is original and built in 1997 or later.
  - C. One or more roof coverings do not meet the requirements of Answer "A" or "B".
  - D. No roof coverings meet the requirements of Answer "A" or "B".
- 3. Roof Deck Attachment: What is the weakest form of roof deck attachment?