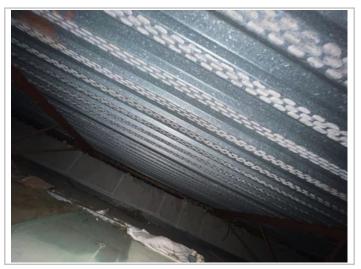

A. Plywood/Oriented strand board (OSB) roof sheathing attached to the roof truss/rafter (spaced a maximum of 24" inches o.c.) by staples or 6d nails spaced at 6" along the edge and 12" in the field. -OR- Batten decking supporting wood shakes or wood shingles. -OR- Any system of screws, nails, adhesives, other deck fastening system or truss/rafter spacing that has an equivalent mean uplift less than that required for Options B or C below.

B. Plywood/OSB roof sheathing with a minimum thickness of 7/16" inch attached to the roof truss/rafter (spaced a maximum of 24" inches o.c.) by 8d common nails spaced a maximum of 12" inches in the field.-OR- Any system of screws, nails, adhesives, other deck fastening system or truss/rafter spacing that is shown to have an equivalent or greater resistance 8d nails spaced a maximum of 12 inches in the field or has a mean uplift resistance of at least 103 psf.

C. Plywood/OSB roof sheathing with a minimum thickness of 7/16" inch attached to the roof truss/rafter (spaced a maximum of 24" inches o.c.) by 8d common nails spaced a maximum of 6" inches in the field. -OR- Dimensional lumber/Tongue & Groove decking with a minimum of 2 nails per board (or 1 nail per board if each board is equal to or less than 6 inches in width). -OR-Any system of screws, nails, adhesives, other deck fastening system or truss/rafter spacing that is shown to have an equivalent Sarasota

|    |        | or greater resistance than 8d common nails spaced a maximum of 6 inches in the field or has a mean uplift resistance of at leas 182 psf.                                                                                                                                                                                                                                            |
|----|--------|-------------------------------------------------------------------------------------------------------------------------------------------------------------------------------------------------------------------------------------------------------------------------------------------------------------------------------------------------------------------------------------|
|    |        | D. Reinforced Concrete Roof Deck.                                                                                                                                                                                                                                                                                                                                                   |
|    | $\Box$ | E. Other:                                                                                                                                                                                                                                                                                                                                                                           |
|    |        | F. Unknown or unidentified.                                                                                                                                                                                                                                                                                                                                                         |
|    |        | G. No attic access.                                                                                                                                                                                                                                                                                                                                                                 |
| 4. |        | of to Wall Attachment: What is the <u>WEAKEST</u> roof to wall connection? (Do not include attachment of hip/valley jacks within et of the inside or outside corner of the roof in determination of WEAKEST type)                                                                                                                                                                   |
|    | Ш      | A. Toe Nails                                                                                                                                                                                                                                                                                                                                                                        |
|    |        | Truss/rafter anchored to top plate of wall using nails driven at an angle through the truss/rafter and attached to the top plate of the wall, or                                                                                                                                                                                                                                    |
|    |        | Metal connectors that do not meet the minimal conditions or requirements of B, C, or D                                                                                                                                                                                                                                                                                              |
|    | Mi     | imal conditions to qualify for categories B, C, or D. All visible metal connectors are:                                                                                                                                                                                                                                                                                             |
|    |        | Secured to truss/rafter with a minimum of three (3) nails, <b>and</b>                                                                                                                                                                                                                                                                                                               |
|    |        | Attached to the wall top plate of the wall framing, or embedded in the bond beam, with less than a <sup>1</sup> / <sub>2</sub> " gap from the blocking or truss/rafter <b>and</b> blocked no more than 1.5" of the truss/rafter, <b>and</b> free of visible severe corrosion.                                                                                                       |
|    |        | B. Clips                                                                                                                                                                                                                                                                                                                                                                            |
|    |        | Metal connectors that do not wrap over the top of the truss/rafter, <b>or</b>                                                                                                                                                                                                                                                                                                       |
|    | _      | Metal connectors with a minimum of 1 strap that wraps over the top of the truss/rafter and does not meet the nation position requirements of C or D, but is secured with a minimum of 3 nails.                                                                                                                                                                                      |
|    | $\Box$ | C. Single Wraps                                                                                                                                                                                                                                                                                                                                                                     |
|    | _      | Metal connectors consisting of a single strap that wraps over the top of the truss/rafter and is secured with minimum of 2 nails on the front side and a minimum of 1 nail on the opposing side.                                                                                                                                                                                    |
|    | Ш      | D. Double Wraps                                                                                                                                                                                                                                                                                                                                                                     |
|    |        | Metal Connectors consisting of 2 separate straps that are attached to the wall frame, or embedded in the bond beam, on either side of the truss/rafter where each strap wraps over the top of the truss/rafter and is secured with a minimum of 2 nails on the front side, and a minimum of 1 nail on the opposing side, <b>or</b>                                                  |
|    |        | Metal connectors consisting of a single strap that wraps over the top of the truss/rafter, is secured to the wall on both sides, and is secured to the top plate with a minimum of three nails on each side.                                                                                                                                                                        |
|    |        | <ul><li>E. Structural Anchor bolts structurally connected or reinforced concrete roof.</li><li>F. Other:</li></ul>                                                                                                                                                                                                                                                                  |
|    |        | G. Unknown or unidentified                                                                                                                                                                                                                                                                                                                                                          |
|    |        | H. No attic access                                                                                                                                                                                                                                                                                                                                                                  |
|    |        |                                                                                                                                                                                                                                                                                                                                                                                     |
| 5. |        | of Geometry: What is the roof shape? (Do not consider roofs of porches or carports that are attached only to the fascia or wall o host structure over unenclosed space in the determination of roof perimeter or roof area for roof geometry classification).                                                                                                                       |
|    |        | A. Hip Roof Hip roof with no other roof shapes greater than 10% of the total roof system perimeter.                                                                                                                                                                                                                                                                                 |
|    |        | B. Flat Roof       Total length of non-hip features:feet; Total roof system perimeter:feet         B. Flat Roof       Roof on a building with 5 or more units where at least 90% of the main roof area has a roof slope of least than 2:12. Roof area with slope less than 2:12.                                                                                                    |
|    |        | less than 2:12. Roof area with slope less than 2:12 sq ft; Total roof area sq ftC. Other RoofAny roof that does not qualify as either (A) or (B) above.                                                                                                                                                                                                                             |
| 6  | See    | andam Water Periotanae (SWP): (standard underlayments or hat manned falts do not qualify as an SWP)                                                                                                                                                                                                                                                                                 |
| 0. |        | <ul> <li><u>ondary Water Resistance (SWR)</u>: (standard underlayments or hot-mopped felts do not qualify as an SWR)</li> <li>A. SWR (also called Sealed Roof Deck) Self-adhering polymer modified-bitumen roofing underlayment applied directly to the sheathing or foam adhesive SWR barrier (not foamed-on insulation) applied as a supplemental means to protect the</li> </ul> |
|    |        | dwelling from water intrusion in the event of roof covering loss.                                                                                                                                                                                                                                                                                                                   |
|    |        | <ul><li>B. No SWR.</li><li>C. Unknown or undetermined.</li></ul>                                                                                                                                                                                                                                                                                                                    |
| In | spec   | tors Initials TG Property Address 3219-3223 Beneva Rd Sarasota                                                                                                                                                                                                                                                                                                                      |