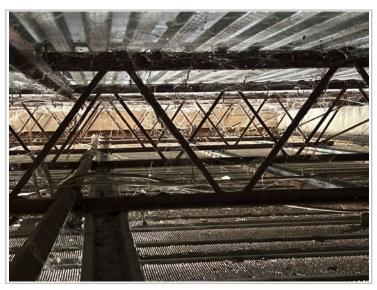

A. Plywood/Oriented strand board (OSB) roof sheathing attached to the roof truss/rafter (spaced a maximum of 24" inches o.c.) by staples or 6d nails spaced at 6" along the edge and 12" in the field. -OR- Batten decking supporting wood shakes or wood shingles. -OR- Any system of screws, nails, adhesives, other deck fastening system or truss/rafter spacing that has an equivalent mean uplift less than that required for Options B or C below.

B. Plywood/OSB roof sheathing with a minimum thickness of 7/16" inch attached to the roof truss/rafter (spaced a maximum of 24" inches o.c.) by 8d common nails spaced a maximum of 12" inches in the field.-OR- Any system of screws, nails, adhesives, other deck fastening system or truss/rafter spacing that is shown to have an equivalent or greater resistance 8d nails spaced a maximum of 12 inches in the field or has a mean uplift resistance of at least 103 psf.

C. Plywood/OSB roof sheathing with a minimum thickness of 7/16" inch attached to the roof truss/rafter (spaced a maximum of 24" inches o.c.) by 8d common nails spaced a maximum of 6" inches in the field. -OR- Dimensional lumber/Tongue & Groove decking with a minimum of 2 nails per board (or 1 nail per board if each board is equal to or less than 6 inches in width). -OR-Any system of screws, nails, adhesives, other deck fastening system or truss/rafter spacing that is shown to have an equivalent Sarasota

|    |        | or greater resistance than 8d common nails spaced a maximum of 6 inches in the field or has a mean uplift resistance of at leas 182 psf.                                                                                                                                                                                                                                            |
|----|--------|-------------------------------------------------------------------------------------------------------------------------------------------------------------------------------------------------------------------------------------------------------------------------------------------------------------------------------------------------------------------------------------|
|    |        | D. Reinforced Concrete Roof Deck.                                                                                                                                                                                                                                                                                                                                                   |
|    | $\Box$ | E. Other:                                                                                                                                                                                                                                                                                                                                                                           |
|    |        | F. Unknown or unidentified.                                                                                                                                                                                                                                                                                                                                                         |
|    |        | G. No attic access.                                                                                                                                                                                                                                                                                                                                                                 |
| 4. |        | of to Wall Attachment: What is the <u>WEAKEST</u> roof to wall connection? (Do not include attachment of hip/valley jacks within et of the inside or outside corner of the roof in determination of WEAKEST type)                                                                                                                                                                   |
|    | Ш      | A. Toe Nails                                                                                                                                                                                                                                                                                                                                                                        |
|    |        | Truss/rafter anchored to top plate of wall using nails driven at an angle through the truss/rafter and attached to the top plate of the wall, or                                                                                                                                                                                                                                    |
|    |        | Metal connectors that do not meet the minimal conditions or requirements of B, C, or D                                                                                                                                                                                                                                                                                              |
|    | Mi     | imal conditions to qualify for categories B, C, or D. All visible metal connectors are:                                                                                                                                                                                                                                                                                             |
|    |        | Secured to truss/rafter with a minimum of three (3) nails, <b>and</b>                                                                                                                                                                                                                                                                                                               |
|    |        | Attached to the wall top plate of the wall framing, or embedded in the bond beam, with less than a <sup>1</sup> / <sub>2</sub> " gap from the blocking or truss/rafter <b>and</b> blocked no more than 1.5" of the truss/rafter, <b>and</b> free of visible severe corrosion.                                                                                                       |
|    |        | B. Clips                                                                                                                                                                                                                                                                                                                                                                            |
|    |        | Metal connectors that do not wrap over the top of the truss/rafter, <b>or</b>                                                                                                                                                                                                                                                                                                       |
|    | _      | Metal connectors with a minimum of 1 strap that wraps over the top of the truss/rafter and does not meet the nation position requirements of C or D, but is secured with a minimum of 3 nails.                                                                                                                                                                                      |
|    | $\Box$ | C. Single Wraps                                                                                                                                                                                                                                                                                                                                                                     |
|    | _      | Metal connectors consisting of a single strap that wraps over the top of the truss/rafter and is secured with minimum of 2 nails on the front side and a minimum of 1 nail on the opposing side.                                                                                                                                                                                    |
|    | Ш      | D. Double Wraps                                                                                                                                                                                                                                                                                                                                                                     |
|    |        | Metal Connectors consisting of 2 separate straps that are attached to the wall frame, or embedded in the bond beam, on either side of the truss/rafter where each strap wraps over the top of the truss/rafter and is secured with a minimum of 2 nails on the front side, and a minimum of 1 nail on the opposing side, <b>or</b>                                                  |
|    |        | Metal connectors consisting of a single strap that wraps over the top of the truss/rafter, is secured to the wall on both sides, and is secured to the top plate with a minimum of three nails on each side.                                                                                                                                                                        |
|    |        | <ul><li>E. Structural Anchor bolts structurally connected or reinforced concrete roof.</li><li>F. Other:</li></ul>                                                                                                                                                                                                                                                                  |
|    |        | G. Unknown or unidentified                                                                                                                                                                                                                                                                                                                                                          |
|    |        | H. No attic access                                                                                                                                                                                                                                                                                                                                                                  |
|    |        |                                                                                                                                                                                                                                                                                                                                                                                     |
| 5. |        | of Geometry: What is the roof shape? (Do not consider roofs of porches or carports that are attached only to the fascia or wall o host structure over unenclosed space in the determination of roof perimeter or roof area for roof geometry classification).                                                                                                                       |
|    |        | A. Hip Roof Hip roof with no other roof shapes greater than 10% of the total roof system perimeter.                                                                                                                                                                                                                                                                                 |
|    |        | B. Flat Roof       Total length of non-hip features:feet; Total roof system perimeter:feet         B. Flat Roof       Roof on a building with 5 or more units where at least 90% of the main roof area has a roof slope of least than 2:12. Roof area with slope less than 2:12.                                                                                                    |
|    |        | less than 2:12. Roof area with slope less than 2:12 sq ft; Total roof area sq ftC. Other RoofAny roof that does not qualify as either (A) or (B) above.                                                                                                                                                                                                                             |
| 6  | See    | andam Water Periotanae (SWP): (standard underlayments or hat manned falts do not qualify as an SWP)                                                                                                                                                                                                                                                                                 |
| 0. |        | <ul> <li><u>ondary Water Resistance (SWR)</u>: (standard underlayments or hot-mopped felts do not qualify as an SWR)</li> <li>A. SWR (also called Sealed Roof Deck) Self-adhering polymer modified-bitumen roofing underlayment applied directly to the sheathing or foam adhesive SWR barrier (not foamed-on insulation) applied as a supplemental means to protect the</li> </ul> |
|    |        | dwelling from water intrusion in the event of roof covering loss.                                                                                                                                                                                                                                                                                                                   |
|    |        | <ul><li>B. No SWR.</li><li>C. Unknown or undetermined.</li></ul>                                                                                                                                                                                                                                                                                                                    |
| In | spec   | tors Initials TG Property Address 3219-3223 Beneva Rd Sarasota                                                                                                                                                                                                                                                                                                                      |